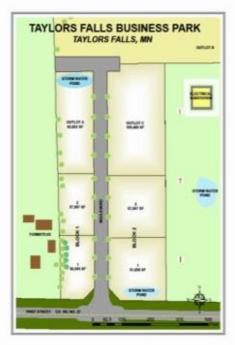

## PARCELS BLOCK ONE Table of Contents

## <u>Lot 1</u>

PIN: 20.00064.28 Acres: 0.85 Square Feet: 36,595

# BLOCK TWO Table of Contents

Lot 1

PIN: 20.00064 Acres: 1.42 Square Feet: 61,696

Lot 2 PIN: 20.00064.31 Acres: 1.42 Square Feet: 61,947

6

# OUT-LOTS Table of Contents

#### <u>Outlot A</u>

PIN: 20.00064.32 Acres: 1.52 Square Feet: 65,852

# Outlot C

PIN: 20.00064.34 Acres: 2.52 Square Feet: 109,485

## Outlot B

PIN: 20.00064.33 Acres: 8.87 Square Feet: 386,377