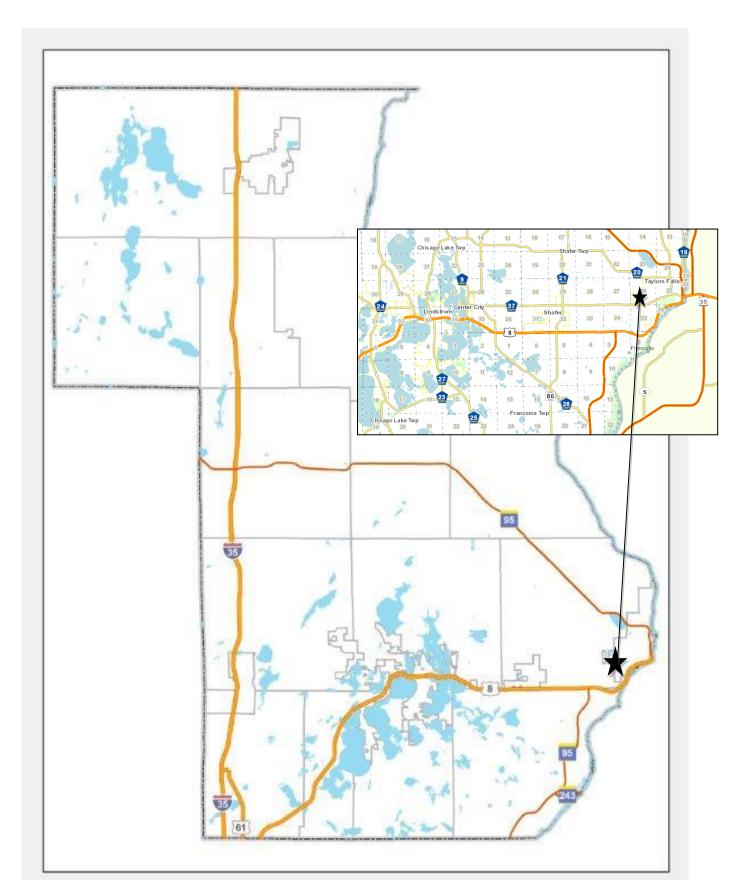

## TRANSPORTATION Chisago County Highway Map <u>Table of Contents</u>

#### LOCATION AND DISTANCES Table of Contents

**Location to nearest major highway:** 2 miles to Highway 8 2 miles to Highway 95

Distance to closest north/south interstate highway: 26 miles to I-35 in Forest Lake, MN

Distance to closest east/west interstate highway: 40 miles to I-694

**Distance to Minneapolis:** 50 miles