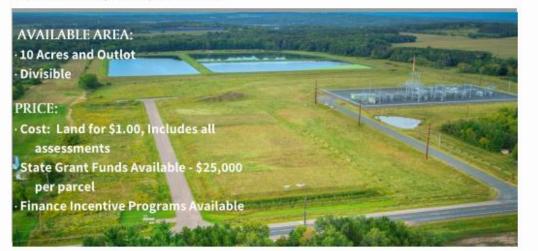

Site Information

# Taylor's Falls Business Park

County Road 37, Taylors Falls, MN



Chisago County HRA-EDA 4/13/2020

# CHISAGO COUNTY — HRA-EDA — A Natural Resource for Business



#### **Taylors Falls Business Park**

Co. Rd. 37 Taylors Falls, MN 55084

#### **PROPERTY FEATURES:**

- · Zoned Business and Industrial
- · Full Municipal Utilities In Place
- · Electric (3 Phase): Xcel Energy
- · Gas(2" 6" / 60 PSI): Xcel Energy
- · Water (80PSI)/ Sewer (8"): City of Taylors Falls
- Telecommunications: Midcontinent and Frontier Communications
- · Located Just 50 Miles North of Twin Cities
- · Business Friendly Development Process





For more information contact us: Chisago County HRA-EDA | 38871 7th Ave | P.O. Box 815 | North Branch, MN 55056 | www.chisagocounty.org

# TABLE OF CONTENTS

| -Owner       -Realtor         - More Info/Marketing         PARCELS                                                                                                                                                                                                                                                                                                                                                                                                                                                                                                                                                                                   | CONTAC