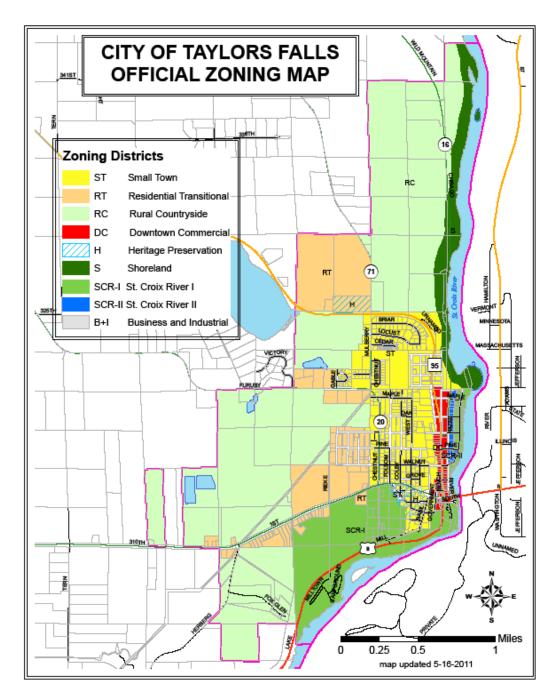

Contents

#### <u>Outlot A</u>

PIN: 20.00064.32 Acres: 1.52 Square Feet: 65,852

# Outlot C

PIN: 20.00064.34 Acres: 2.52 Square Feet: 109,485







## Outlot B

PIN: 20.00064.33 Acres: 8.87 Square Feet: 386,377

# LAND USE & ZONING

Table of Contents

#### LAND USE:

Previous Uses of Site: Unused

**Current and previous uses of adjacent parcels:** Farmstead to the West, Electrical Substation to the East

### **CURRENT AND PLANNED ZONING:**

#### Current and planned zoning designation for the site:

Current: B+I- Business and Industrial Planned: B+I- Business and Industrial

#### Current zoning designations for land within 500 feet of the site:

RC- Rural Countryside RT- Residential Transitional <u>Shafer Township</u>- AG- Agriculture

# ZONING MAP Table of Contents

# Zoning Map- PDF





#### **Building Permit- PDF**

#### **CITY OF TAYLORS FALLS APPLICATION FOR ZONING PERMIT & BUILDING PERMIT**

| Property Owner's Nan    | ne(s)                                                                 |                                                                                 |
|-------------------------|-----------------------------------------------------------------------|---------------------------------------------------------------------------------|
| Phone # Alternate       |                                                                       | e Phone #                                                                       |
| Site Address            |                                                                       |