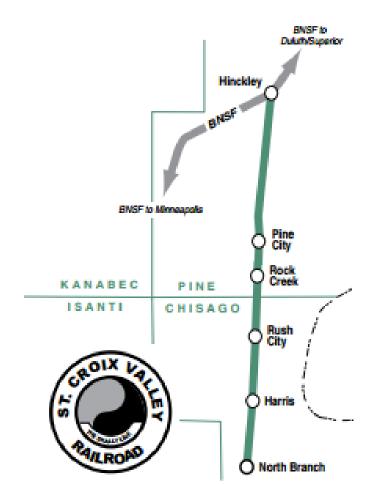

#### **RAIL ACCESS**

Table of Contents

Does the site have access to rail? No

#### Distance to closest rail:

North Branch, MN: 20 miles BNSF Rail

St. Paul, MN: 47 miles

#### Intermodal Facility CHISAGO COUNTY RAIL ACCESS

**Table of Contents** 

# ST. CROIX VALLEY RAILROAD

| 175 West 4th Street                    | Phone: | 1-888-200-0415 |
|----------------------------------------|--------|----------------|
| P.O. Box 563 (mailing address)         |        | (320) 358-0383 |
| Rush City, MN 55069                    | FAX:   | (320) 358-0276 |
| Contacts:                              |        |                |
| Lee Lautt, Manager Admin. & Marketing  | Phone: | (218) 281-1750 |
|                                        | Email: | mnn@rrv.net    |
| Jason Rierwerth, Manager of Operations | Email  | mnnih@rnv net  |

#### herwerth, Manager rauons LeAnn Halland, Customer Service

The St. Croix Valley Railroad owns and operates 36 miles of former BNSF Railway trackage from Hinckley to North Branch. Interchange is made with BNSF at Hinckley.

St. Croix Valley has two employees and serves three communities: North Branch, Pine City and Rush City. The railroad is operated as a subsidiary of Minnesota Northern Railroad Co. (MNN). SCXY was purchased from BNSF in September 1997.