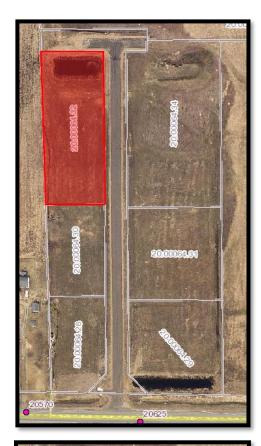

### **OWNER**

City of Taylors Falls 20664 310<sup>th</sup> Street Taylors Falls, MN 55084 Contact: Jo Everson Phone: 651-465-5133 Web: http://www.ci.taylors-falls.mn.us/

### LISTING REALTOR

### **MORE INFO/MARKETING**

Chisago County HRA/EDA 38871 7<sup>th</sup> Avenue North Branch, MN 55056 Contact: Nancy Hoffman Phone: 651-674-5664 Web: <u>www.chisagocounty.org</u>

## PARCELS BLOCK ONE Table of Contents

## <u>Lot 1</u>

PIN: 20.00064.28 Acres: 0.85 Square Feet: 36,595







# BLOCK TWO Table of Contents

Lot 1

PIN: 20.00064 Acres: 1.42 Square Feet: 61,696





Lot 2 PIN: 20.00064.31 Acres: 1.42 Square Feet: 61,947

6

# OUT-LOTS Table of Contents

#### <u>Outlot A</u>

PIN: 20.00064.32 Acres: 1.52 Square Feet: 65,852

# Outlot C

PIN: 20.00064.34 Acres: 2.52 Square Feet: 109,485







## Outlot B

PIN: 20.00064.33 Acres: 8.87 Square Feet: 386,377

# LAND USE & ZONING

Table of Contents

#### LAND USE:

Previous Uses of Site: Unused

**Current and previous uses of adjacent parcels:** Farmstead to the West, Electrical Substation to the East

### **CURRENT AND PLANNED ZONING:**

#### Current and planned zoning designation for the site:

Current: B+I- Business and Industrial Planned: B+I- Business and Industrial

#### Current zoning designations for land within 500 feet of the site:

RC- Rural Countryside RT- Residential Transitional <u>Shafer Township</u>- AG- Agriculture

# ZONING MAP Table of Contents

# Zoning Map- PDF





#### **Building Permit- PDF**

#### **CITY OF TAYLORS FALLS APPLICATION FOR ZONING PERMIT & BUILDING PERMIT**

| Property Owner's Nan    | ne(