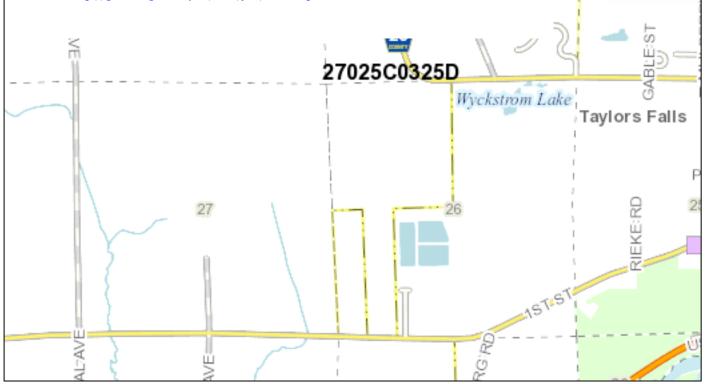

# **FLOODPLAINS MAP**

#### Table of Contents

Chisago County. (n.d.). Interactive Map. Retrieved December 29, 2014, from http://gis.chisagocounty.us/Link/jsfe/index.aspx