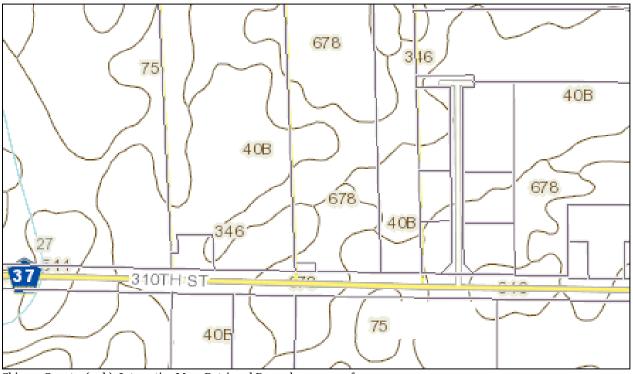

# SOILS MAP

Table of Contents

Chisago County. (n.d.). Interactive Map. Retrieved December 1, 2014, from http://gis.chisagocounty.us/Link/jsfe/index.aspx

#### Soil Descriptions:

- 346- Nebish loam, 2 to 6 percent slopes
  Drainage Class: Well Drained
  Permeability: Moderate
  Available water capacity: High
  Organic matter content: Moderately low
  Surface runoff: Medium
  Depth to the water table: More than 6 feet
- 678- Beltrami loam, thick solum Drainage Class: Somewhat poorly drained Permeability: Moderate Available water capacity: High Organic Matter Content: Moderate Surface runoff: Slow Depth to the water table: 2 to 4 feet
- 40B- Nebish loam, 2 to 6 percent slopes Drainage Class: Well Drained Permeability: Moderate Available water capacity: High Organic matter content: Moderately low Surface runoff: Medium Depth to the water table: More than 6 feet