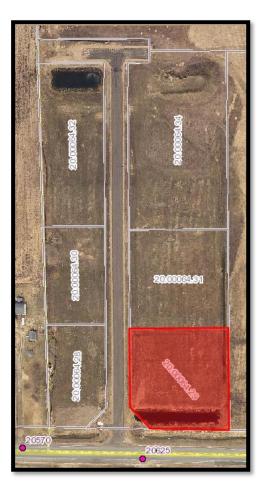

# BLOCK TWO Table of Contents

Lot 1

PIN: 20.00064 Acres: 1.42 Square Feet: 61,696

Lot 2 PIN: 20.00064.31 Acres: 1.42 Square Feet: 61,947

6