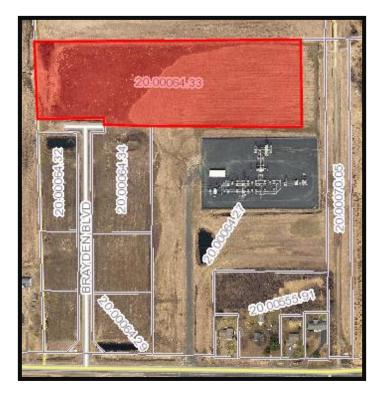

# OUT-LOTS Table of Contents

## Outlot B

PIN: 20.00064.33 Acres: 8.87 Square Feet: 386,377