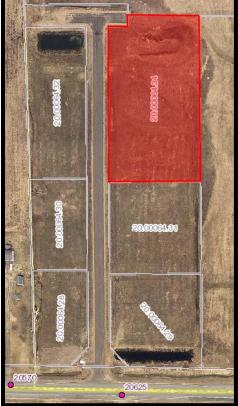

## PARCELS BLOCK ONE Table of Contents

## <u>Lot 1</u>

PIN: 20.00064.28 Acres: 0.85 Square Feet: 36,595

# BLOCK TWO Table of Contents

Lot 1

PIN: 20.00064 Acres: 1.42 Square Feet: 61,696

Lot 2 PIN: 20.00064.31 Acres: 1.42 Square Feet: 61,947

6

# OUT-LOTS Table of Contents

#### <u>Outlot A</u>

PIN: 20.00064.32 Acres: 1.52 Square Feet: 65,852

# Outlot C

PIN: 20.00064.34 Acres: 2.52 Square Feet: 109,485

## Outlot B

PIN: 20.00064.33 Acres: 8.87 Square Feet: 386,377