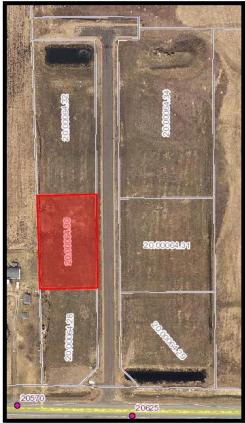

| FINANCIAL RESOURCES   | 0 |

# CONTACT INFORMATION

Table of Contents

#### **OWNER**

City of Taylors Falls 20664 310<sup>th</sup> Street Taylors Falls, MN 55084 Contact: Jo Everson Phone: 651-465-5133 Web: http://www.ci.taylors-falls.mn.us/

### LISTING REALTOR

### **MORE INFO/MARKETING**

Chisago County HRA/EDA 38871 7<sup>th</sup> Avenue North Branch, MN 55056 Contact: Nancy Hoffman Phone: 651-674-5664 Web: <u>www.chisagocounty.org</u>

## PARCELS BLOCK ONE Table of Contents

## <u>Lot 1</u>

PIN: 20.00064.28 Acres: 0.85 Square Feet: 36,595







# BLOCK TWO Table of Contents

Lot 1

PIN: 20.00064 Acres: 1.42 Square Feet: 61,696





Lot 2 PIN: 20.00064.31 Acres: 1.42 Square Feet: 61,947

6

# OUT-LOTS Table of Contents

#### <u>Outlot A</u>

PIN: 20.00064.32 Acres: 1.52 Square Feet: 65,852

# Outlot C

PIN: 20.00064.34 Acres: 2.52 Square Feet: 109,485







## Outlot B

PIN: 20.00064.33 Acres: 8.87 Square Feet: 386,377

# LAND USE & ZONING

Table of Contents

#### LAND USE:

Previous Uses of Site: Unused

**Current and previous uses of adjacent parcels:** Farmstead to the West, Electrical Substation to the East

### **CURRENT AND PLANNED ZONING:**

#### Current and planned zoning designation for the site:

Current: B+I- Business and Industrial Planned: B+I- Business and Industrial

#### Current zoning designations for land with