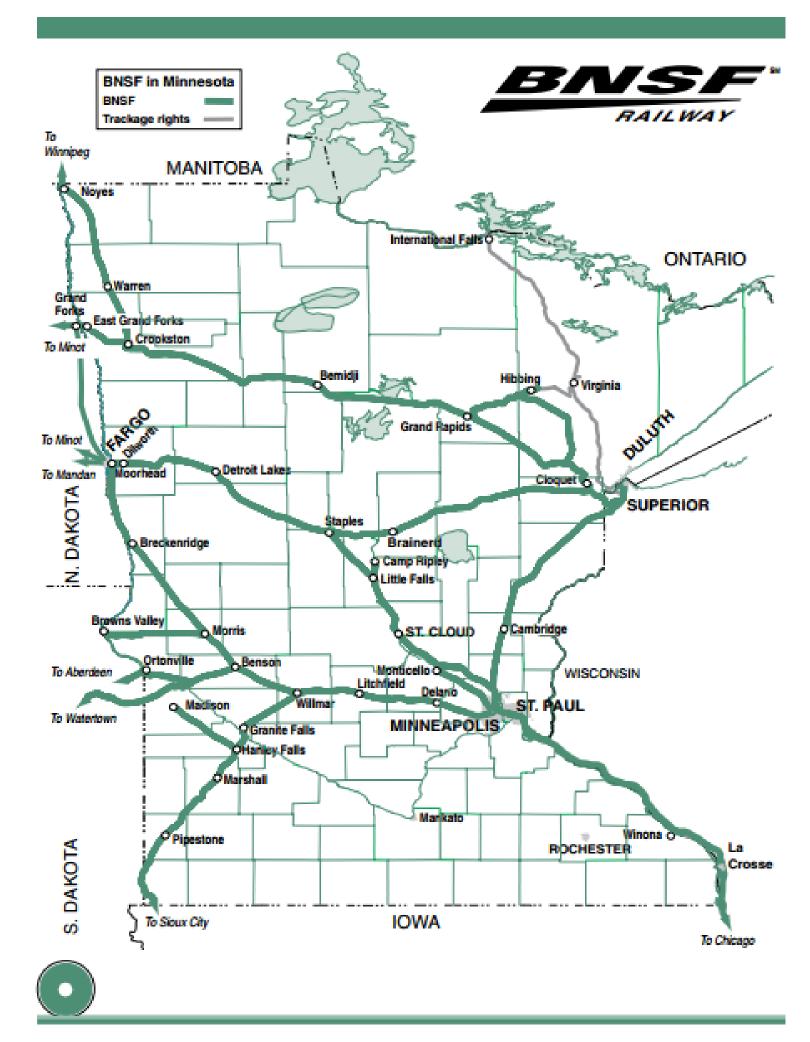

## TRANSPORTATION Chisago County Highway Map <u>Table of Contents</u>

#### **RAIL ACCESS**

Table of Contents

Does the site have access to rail? No

#### Distance to closest rail:

North Branch, MN: 20 miles BNSF Rail

St. Paul, MN: 47 miles