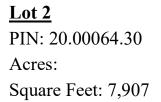

# BLOCK TWO Table of Contents

Lot 1

PIN: 20.00064 Acres: 1.42 Square Feet: 61,696

Lot 2 PIN: 20.00064.31 Acres: 1.42 Square Feet: 61,947

6