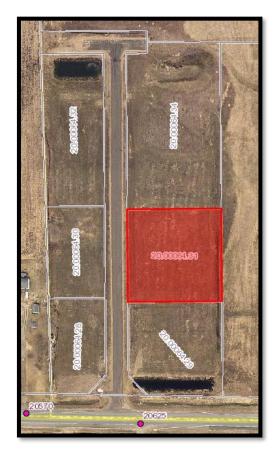

# BLOCK TWO Table of Contents

Lot 1

PIN: 20.00064 Acres: 1.42 Square Feet: 61,696

Lot 2 PIN: 20.00064.31 Acres: 1.42 Square Feet: 61,947

6