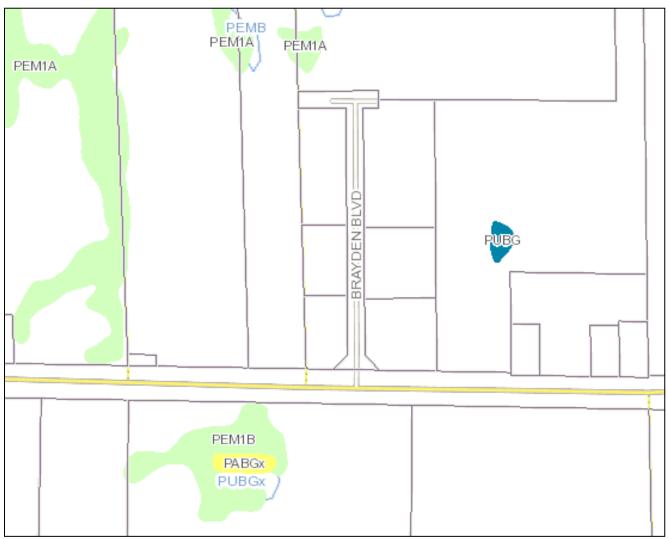

# WETLANDS MAP

Table of Contents

Chisago County. (n.d.). Interactive Map. Retrieved December 29, 2014, from <u>http://gis.chisagocounty.us/Link/jsfe/index.aspx</u>