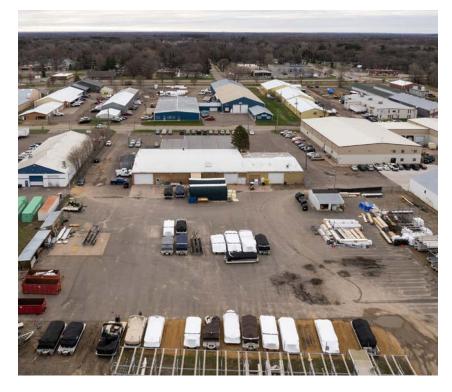

# Office/Warehouse Space for Lease

26612-26405 FALLBROOK AVENUE WYOMING, MN 55092

# **Property Overview:**

Various office/warehouse spaces and layouts available for lease in the Hallberg Marine Industrial Park located in Wyoming, Minnesota.

# **Property Highlights:**

- Excellent visibility and access to I-35 with over 39,000 vehicles per day
- Local, on-site ownership and management
- Spaces are available beginning October 1, 2022
- Outdoor storage opportunities
- Building signage available
- Dock and drive-in loading
- Ample parking