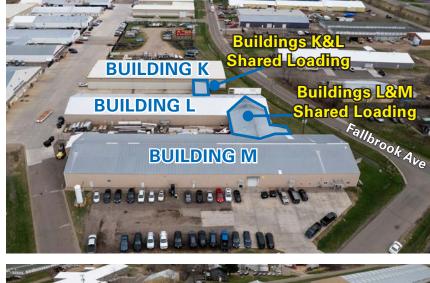

# **Buildings L&M Overview:**

**Building L Property Address:** 26429 Fallbrook Avenue Wyoming, MN 55092

**Building L Available Space:** 200 Sq. Ft.- Restrooms 16,300 Sq. Ft.-Warehouse 16,500 Sq. Ft. - Total

**Building L Loading:** One (1) Drive-In Door Three (3) Dock Doors

**Building L Parking:** Parking Available if Needed

**Building L Clear Height:** 15'

**Building L Power:** 208/120 3-Phase 400amp

# 

**Building M Property Address:** 26405 Fallbrook Avenue Wyoming, MN 55092

**Building M Available Space:** 2,350 Sq. Ft.- Office 19,000 Sq. Ft.-Warehouse 21,350 Sq. Ft. - Total

**Building M Loading:** Two (2) Drive-In Doors

**Building M Parking:** 42 Parking Stalls

**Building M Outdoor Storage:** Approx. 0.21 AC

**Building M Clear Height:** 16'

**Building M Power:** 208/120 3-Phase 600amp

For information, please contact:

# **Buildings L&M Shared Loading:**

Three (3) Drive-In Doors Three (3) Dock Doors