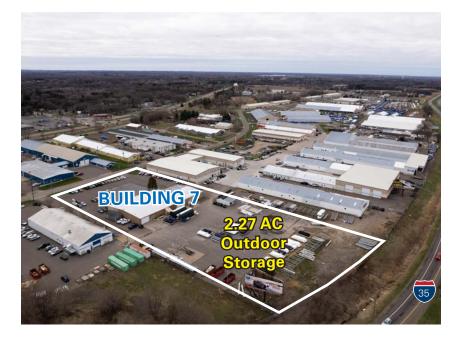

# Building 7 Overview:

Address: 26612 Fallbrook Avenue Wyoming, MN 55092

Available Space: 6,000 Sq. Ft.- Office <u>17,600 Sq. Ft.- Warehouse</u> 23,600 Sq. Ft. - Total

Loading: Five (5) Drive-In Doors One (1) Dock Door

Outdoor Storage: 2.27 AC

**Clear Height:** 12' to 14'

**Power:** 240/120 3-Phase 600amp