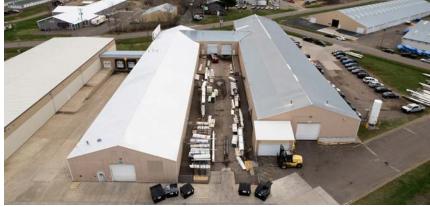

# Office/Warehouse Space for Lease

26612-26405 FALLBROOK AVENUE WYOMING, MN 55092

# **Property Overview:**

Various office/warehouse spaces and layouts available for lease in the Hallberg Marine Industrial Park located in Wyoming, Minnesota.

# **Property Highlights:**

- Excellent visibility and access to I-35 with over 39,000 vehicles per day
- Local, on-site ownership and management
- Spaces are available beginning October 1, 2022
- Outdoor storage opportunities
- Building signage available
- Dock and drive-in loading
- Ample parking