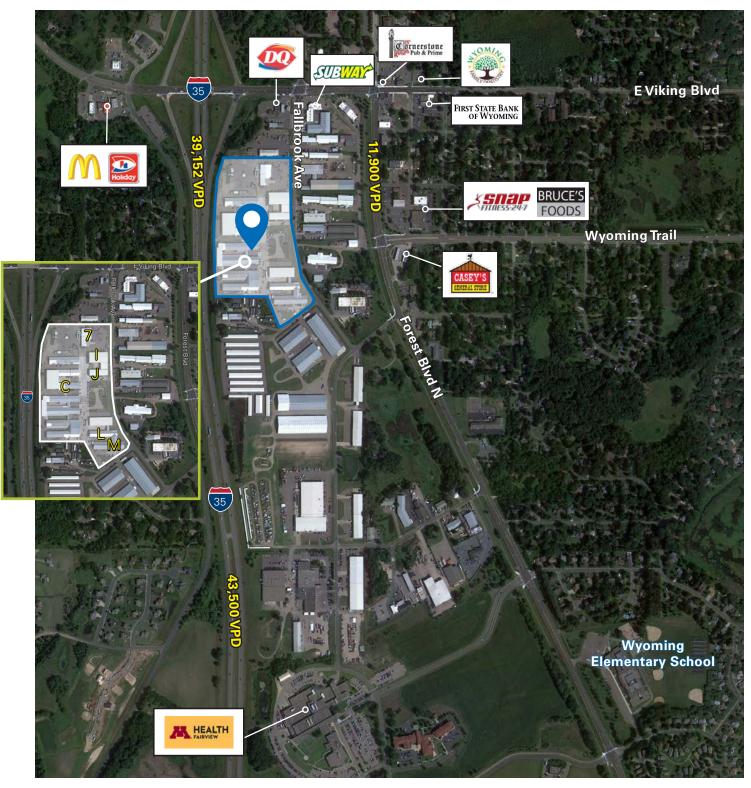

# **Property Highlights:**

- Excellent visibility and access to I-35 with over 39,000 vehicles per day
- Local, on-site ownership and management
- Spaces are available beginning October 1, 2022
- Outdoor storage opportunities
- Building signage available
- Dock and drive-in loading
- Ample parking

# Building 7 Overview:

Address: 26612 Fallbrook Avenue Wyoming, MN 55092

Available Space: 6,000 Sq. Ft.- Office <u>17,600 Sq. Ft.- Warehouse</u> 23,600 Sq. Ft. - Total

Loading: Five (5) Drive-In Doors One (1) Dock Door

# Building C Overview:

Property Address: 26518 Fallbrook Avenue Wyoming, MN 55092

Available Space: 420 Sq. Ft.- Office 11,880 Sq. Ft.- Warehouse 12,300 Sq. Ft. - Total

**Loading:** Two (2) Drive-In Doors

## **Buildings I&J Overview:**

**Building I Property Address:** 26563 Fallbrook Avenue Wyoming, MN 55092

Building I Available Space: 3,212 Sq. Ft.- Office 17,396 Sq. Ft.- Warehouse 20,608 Sq. Ft. - Total

# **Buildings L&M Overview:**

**Building L Property Address:** 26429 Fallbrook Avenue Wyoming, MN 55092

**Building L Available Space:** 200 Sq. Ft.- Restrooms 16,300 Sq. Ft.-Warehouse 16,500 Sq. Ft. - Total