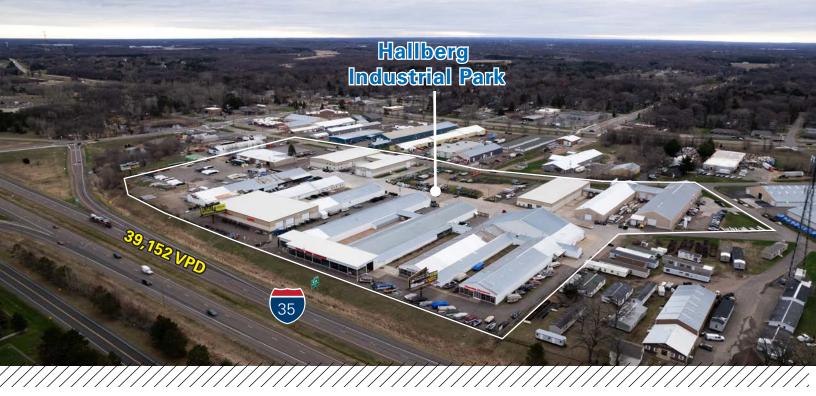

# Office/Warehouse Space for Lease

26612-26405 FALLBROOK AVENUE WYOMING, MN 55092

# **Property Overview:**

Various office/warehouse spaces and layouts available for lease in the Hallberg Marine Industrial Park located in Wyoming, Minnesota.

# **Property Highlights:**

- Excellent visibility and access to I-35 with over 39,000 vehicles per day
- Local, on-site ownership and management
- Spaces are available beginning October 1, 2022
- Outdoor storage opportunities
- Building signage available
- Dock and drive-in loading
- Ample parking