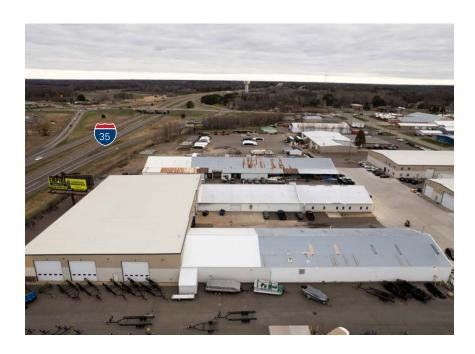

# **Property Highlights:**

- Excellent visibility and access to I-35 with over 39,000 vehicles per day
- Local, on-site ownership and management
- Spaces are available beginning October 1, 2022
- Outdoor storage opportunities
- Building signage available
- Dock and drive-in loading
- Ample parking