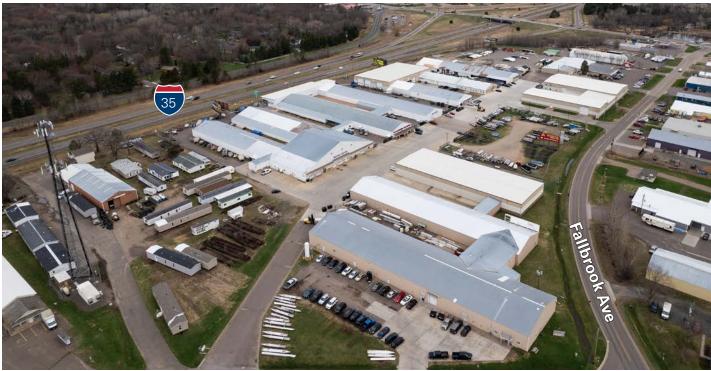

# **Property Highlights:**

- Excellent visibility and access to I-35 with over 39,000 vehicles per day
- Local, on-site ownership and management
- Spaces are available beginning October 1, 2022
- Outdoor storage opportunities
- Building signage available
- Dock and drive-in loading
- Ample parking