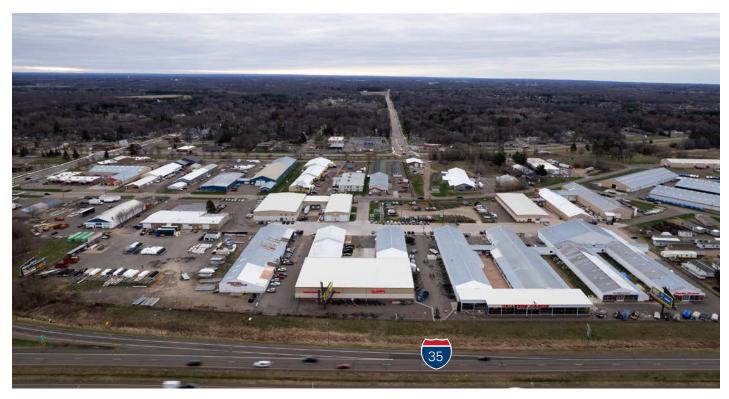

# **Property Highlights:**

- Excellent visibility and access to I-35 with over 39,000 vehicles per day
- Local, on-site ownership and management
- Spaces are available beginning October 1, 2022
- Outdoor storage opportunities
- Building signage available
- Dock and drive-in loading
- Ample parking