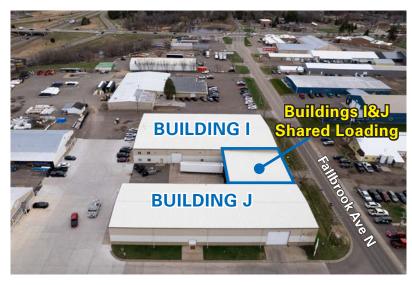

## **Buildings I&J Overview:**

**Building I Property Address:** 26563 Fallbrook Avenue Wyoming, MN 55092

Building I Available Space: 3,212 Sq. Ft.- Office 17,396 Sq. Ft.- Warehouse 20,608 Sq. Ft. - Total

**Building I Loading:** Two (2) Drive-In Doors Two (2) Dock Doors

**Building I Parking:** 27 Parking Stalls More Parking Available if Needed

**Building J Property Address:** 26539 Fallbrook Avenue Wyoming, MN 55092

Building J Available Space: 320 Sq. Ft.- Office 10,720 Sq. Ft.- Warehouse 11,040 Sq. Ft. - Total

**Building J Loading:** Three (3) Drive-In Doors Two (2) Dock Doors

**Buildings I&J Clear Height:** 18' to 20'

**Buildings I&J Shared Loading:** Five (5) Drive-In Doors Four (4) Dock Doors

Buildings I&J Power: 480/277 3-Phase, 2,000amp with 208/120 3-Phase

For information, please contact:

Dan Friedner Senior Managing Director t 612-430-9991 dan.friedner@nmrk.com