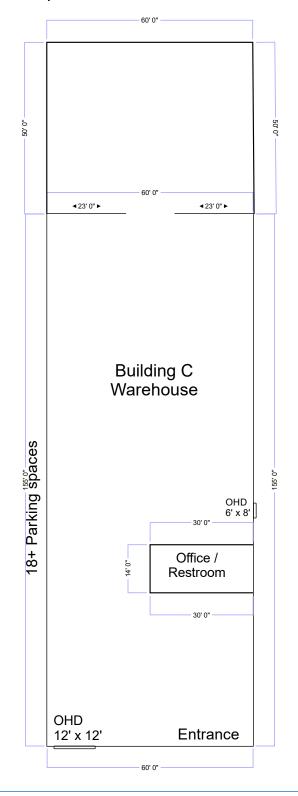

# Building C Overview:

Property Address: 26518 Fallbrook Avenue Wyoming, MN 55092

Available Space: 420 Sq. Ft.- Office 11,880 Sq. Ft.- Warehouse 12,300 Sq. Ft. - Total

**Loading:** Two (2) Drive-In Doors

# Parking:

18 Parking Stalls More Parking Available if Needed

**Clear Height:** 14'

**Power:** 208/120 3-Phase 600amp

# Lease Rates:

\$8.00 Per Sq. Ft.- Office\$4.00 Per Sq. Ft.- Warehouse

**2022 Est. CAM/Tax:** \$1.93 Per Sq. Ft.

# **BUILDINGS I&J FLOOR PLAN**

For information, please contact: