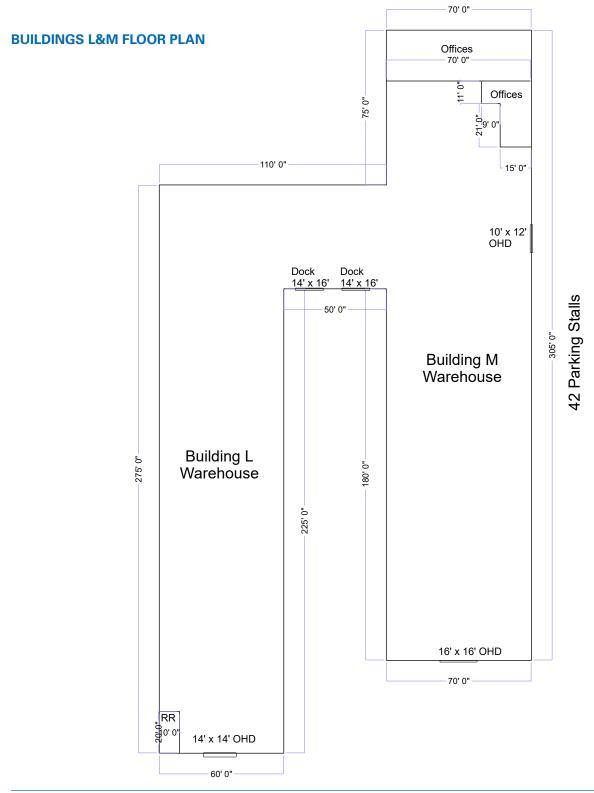

# **Buildings L&M Overview:**

**Building L Property Address:** 26429 Fallbrook Avenue Wyoming, MN 55092

**Building L Available Space:** 200 Sq. Ft.- Restrooms 16,300 Sq. Ft.-Warehouse 16,500 Sq. Ft. - Total

**Building L Loading:** One (1) Drive-In Door Three (3) Dock Doors

**Building L Parking:** Parking Available if Needed

**Building L Clear Height:** 15'

**Building L Power:** 208/120 3-Phase 400amp

# 

**Building M Property Address:** 26405 Fallbrook Avenue Wyoming, MN 55092

**Building M Available Space:** 2,350 Sq. Ft.- Office 19,000 Sq. Ft.-Warehouse 21,350 Sq. Ft. - Total

**Building M Loading:** Two (2) Drive-In Doors

**Building M Parking:** 42 Parking Stalls

**Building M Outdoor Storage:** Approx. 0.21 AC

**Building M Clear Height:** 16'

**Building M Power:** 208/120 3-Phase 600amp

For information, please contact:

# **Buildings L&M Shared Loading:**

Three (3) Drive-In Doors Three (3) Dock Doors

# **Property Highlights:**

- Divisible to 16,500 square feet or 21,350 square feet
- Buildings can be combined to 37.850 square feet total

For information, please contact: