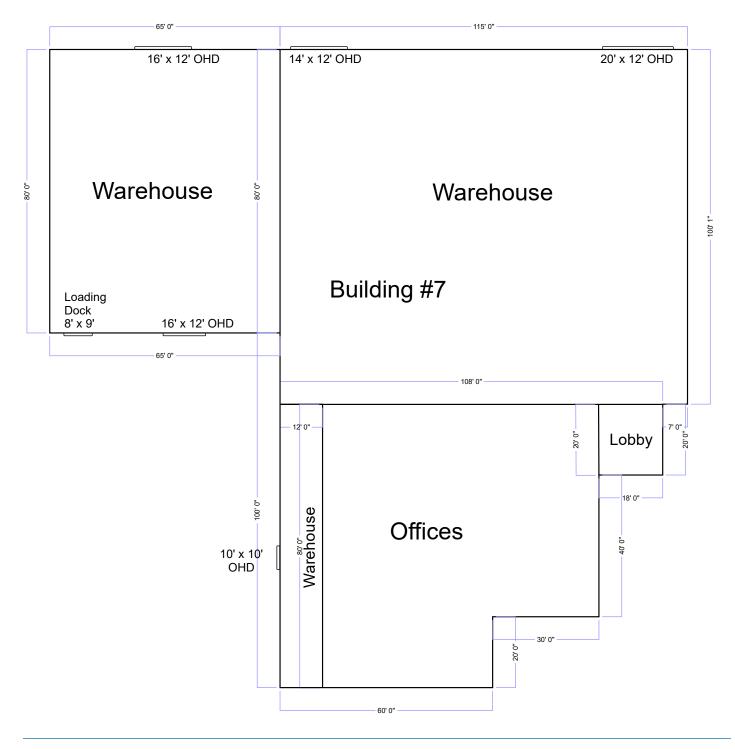

# Building 7 Overview:

Address: 26612 Fallbrook Avenue Wyoming, MN 55092

Available Space: 6,000 Sq. Ft.- Office <u>17,600 Sq. Ft.- Warehouse</u> 23,600 Sq. Ft. - Total

Loading: Five (5) Drive-In Doors One (1) Dock Door

Outdoor Storage: 2.27 AC

**Clear Height:** 12' to 14'

**Power:** 240/120 3-Phase 600amp

## **Lease Rates:**

\$8.75 Per Sq. Ft.- Office\$4.25 Per Sq. Ft.- Warehouse\$0.50 Per Sq. Ft. Gross- Outdoor Storage

**2022 Est. CAM/Tax:** \$1.65 Per Sq. Ft.

For information, please contact:

# **BUILDING 7 FLOOR PLAN**

For information, please contact: