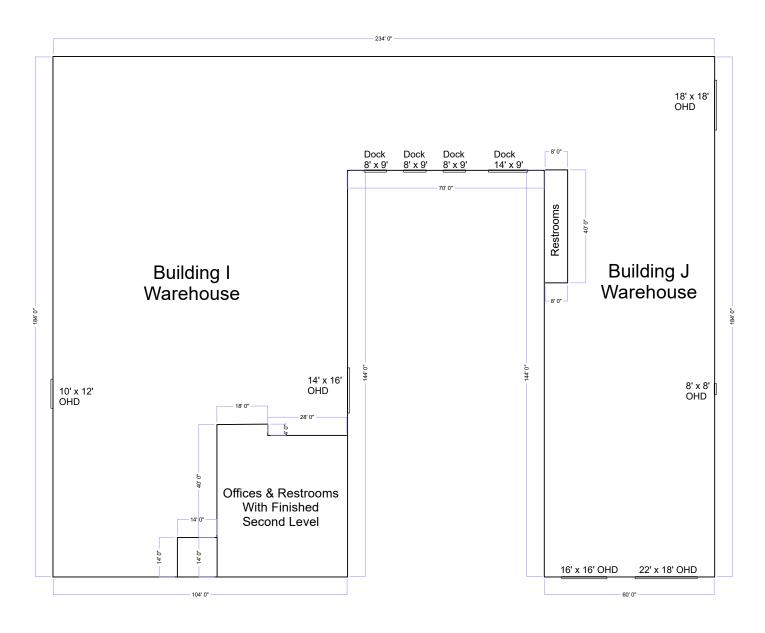

edner@nmrk.com



## Patrick Cullen

Associate Director t 612-430-9995 patrick.cullen@nmrk.com 100 South Fifth St, Suite 2100 Minneapolis, MN 55402

nmrk.com

NEWMARK

The information contained herein has been obtained from sources deemed reliable but has not been verified and no guarantee, warranty or representation, either express or implied, is made with respect to such information. Terms of sale or lease and availability are subject to change or withdrawal without notice.





Lease Rates: \$8.75 Per Sq. Ft.- Office \$4.95 Per Sq. Ft.- Warehouse

# 2022 Est. CAM/Tax:

\$2.25 Per Sq. Ft.

# **Property Highlights:**

- Buildings are sprinklered
- Divisible to 11,040 square feet or 20,608 square feet
- Buildings can be combined to 31,648 square feet total

# **BUILDINGS I&J FLOOR PLAN**



For information, please contact:

#### **Dan Friedner**

Senior Managing Director t 612-430-9991 dan.friedner@nmrk.com



#### Patrick Cullen

Associate Director t 612-430-9995 patrick.cullen@nmrk.com 100 South Fifth St, Suite 2100 Minneapolis, MN 55402

nmrk.com



# **Buildings L&M Overview:**

**Building L Property Address:** 26429 Fallbrook Avenue Wyoming, MN 55092

**Building L Available Space:** 200 Sq. Ft.- Restrooms 16,300 Sq. Ft.-Warehouse 16,500 Sq. Ft. - Total

**Building L Loading:** One (1) Drive-In Door Three (3) Dock Doors

**Building L Parking:** Parking Available if Needed

**Building L Clear Height:** 15'

**Building L Power:** 208/120 3-Phase 400amp

# 

**Building M Property Address:** 26405 Fallbrook Avenue Wyoming, MN 55092

**Building M Available Space:** 2,350 Sq.