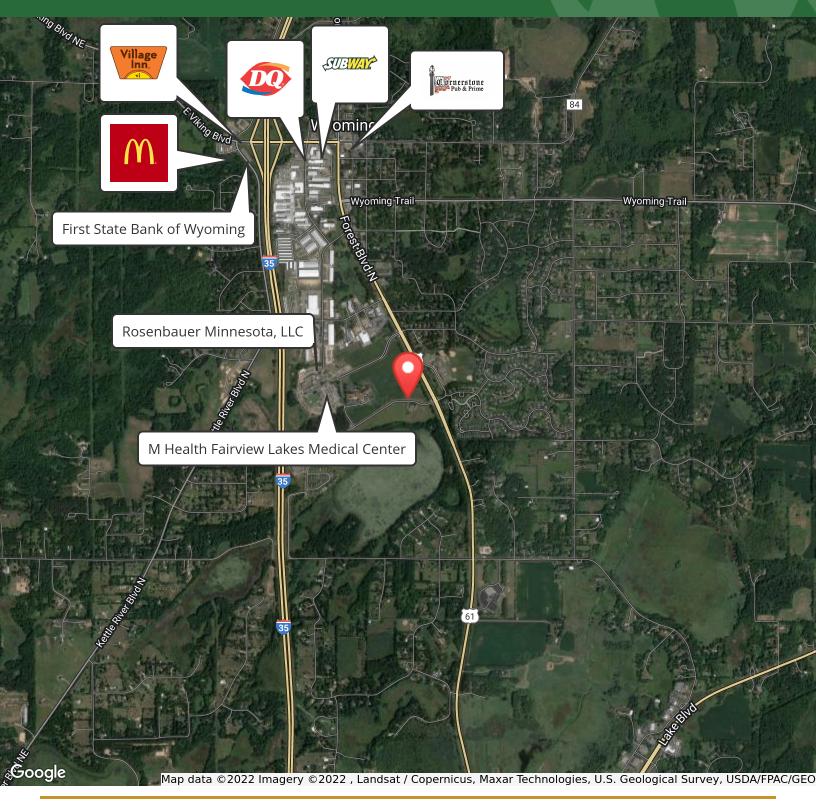

69,359   |
| Average HH Income | \$79,332 | \$73,761 | \$78,678 |





### **EXECUTIVE SUMMARY**

# 5657 257TH ST, WYOMING, MN 55092



#### **OFFERING SUMMARY**

| Sale Price: | Negotiable |  |
|-------------|------------|--|
| Lot Size:   | 19 Acres   |  |

#### THE FOLLOWING ARE PERMITTED USES IN THE OFFICE/HEALTHCARE DISTRICT:

- Clinic, health.
- Day care.
- Fitness center open to the public.
- Funeral home.
- · Hospital.
- Hotel or motel.
- House of worship.
- Housing restricted to the elderly including independent living, assisted living, memory care, and convalescent, (nursing) care.
- · Office building.
- Personal services.
- Restaurant.
- Tutoring service.



## **ADDITIONAL PHOTOS**

5657 257TH ST, WYOMING, MN 55092





### **RETAILER MAP**

# 5657 257TH ST, WYOMING, MN 55092