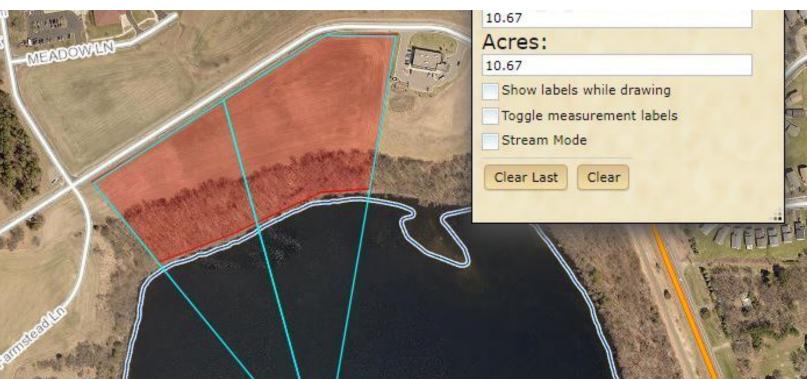

#### **PROPERTY HIGHLIGHTS**

- Adjacent to Fairview Regional Medical Center
- Commercial Greenfield Land
- Majestic Lake Shore Property
- Combined Property Approx. 10 Acres of Buildable Area
- Combined Property Approx. 19 Acres including Lake

#### **OFFERING SUMMARY**

| Sale Price: | Negotiable |  |
|-------------|------------|--|
| Lot Size:   | 19 Acres   |  |