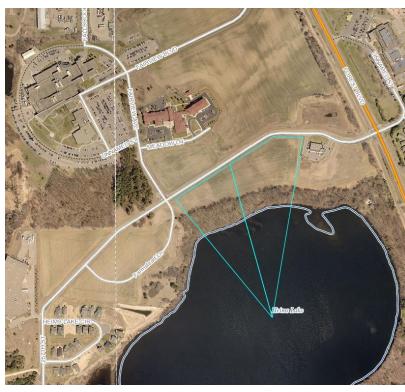

#### **PROPERTY HIGHLIGHTS**

- Adjacent to Fairview Regional Medical Center
- Commercial Greenfield Land
- Majestic Lake Shore Property
- Combined Property Approx. 10 Acres of Buildable Area
- Combined Property Approx. 19 Acres including Lake

#### **OFFERING SUMMARY**

| Sale Price: | Negotiable |  |
|-------------|------------|--|
| Lot Size:   | 19 Acres   |  |