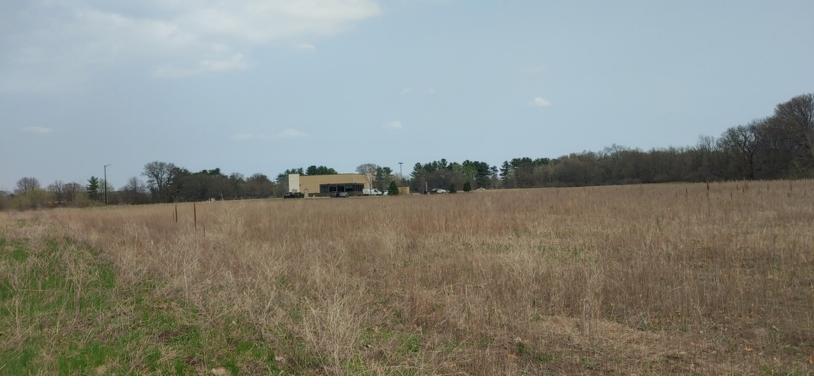

### **PROPERTY SUMMARY**

# 5657 257TH ST, WYOMING, MN 55092



#### **PROPERTY HIGHLIGHTS**

- Adjacent to Fairview Regional Medical Center
- Commercial Greenfield Land
- Majestic Lake Shore Property
- Combined Property Approx. 10 Acres of Buildable Area
- Combined Property Approx. 19 Acres including Lake

| DEMOGRAPHICS      | 1 MILE   | 5 MILES  | 10 MILES |
|-------------------|----------|----------|----------|
| Total Households  | 328      | 10,828   | 26,569   |
| Total Population  | 917      | 28,037   | 69,359   |
| Average HH Income | \$79,332 | \$73,761 | \$78,678 |





### **EXECUTIVE SUMMARY**

# 5657 257TH ST, WYOMING, MN 55092



#### **OFFERING SUMMARY**

| Sale Price: | Negotiable |  |
|-------------|------------|--|
| Lot Size:   | 19 Acres   |  |

#### THE FOLLOWING ARE PERMITTED USES IN THE OFFICE/HEALTHCARE DISTRICT:

- Clinic,