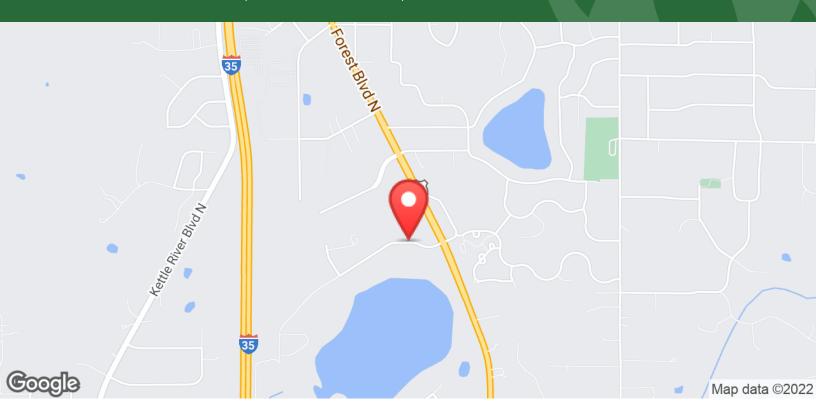

### **PROPERTY SUMMARY**

# 5657 257TH ST, WYOMING, MN 55092



#### **PROPERTY HIGHLIGHTS**

- Adjacent to Fairview Regional Medical Center
- Commercial Greenfield Land
- Majestic Lake Shore Property
- Combined Property Approx. 10 Acres of Buildable Area
- Combined Property Approx. 19 Acres including Lake

| DEMOGRAPHICS      | 1 MILE   | 5 MILES  | 10 MILES |
|-------------------|----------|----------|----------|
| Total Households  | 328      | 10,828   | 26,569   |
| Total Population  | 917      | 28,037   | 69,359   |
| Average HH Income | \$79,332 | \$73,761 | \$78,678 |





### **EXECUTIVE SUMMARY**

# 5657 257TH ST, WYOMING, MN 55092



#### **OFFERING SUMMARY**

| Sale Price: | Negotiable |  |
|-------------|------------|--|
| Lot Size:   | 19 Acres   |  |

#### THE FOLLOWING ARE PERMITTED USES IN THE OFFICE/HEALTHCARE DISTRICT:

- Clinic, health.
- Day care.
- Fitness center open to the public.
- Funeral home.
- · Hospital.
- Hotel or motel.
- House of worship.
- Housing restricted to the elderly including independent living, assisted living, memory care, and convalescent, (nursing) care.
- · Office building.
- Personal services.
- Restaurant.
- Tutoring service.



## **ADDITIONAL PHOTOS**

5657 257TH ST, WYOMING, MN 55092





### **RETAILER MAP**

# 5657 257TH ST, WYOMING, MN 55092